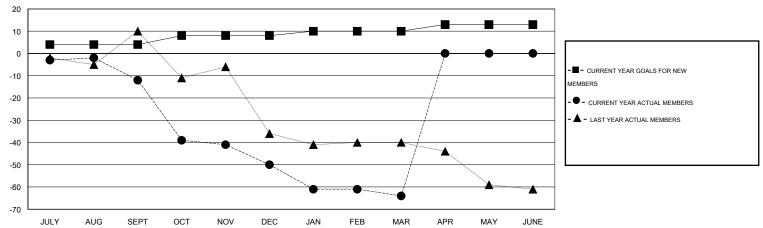

#### GOALS AND ACTUAL MEMBERS CUMULATIVE

| DROPPED CLUBS: 0  DROPPED MEMBERS |               | 10 CLUBS OF 25 ADDED 1 OR MORE NEW MEMBERS | GENDER DISTRIBU<br>MALE<br>FEMALE     | TION<br>400 (75.61%)<br>129 (24.39%) |          |
|-----------------------------------|---------------|--------------------------------------------|---------------------------------------|--------------------------------------|----------|
| DECEASED CLUB CANCELLED OTHER     | 14<br>0<br>75 | CLICK HERE FOR HEALTH ASSESSMENT DATA      | FAMILY UNIT MEMBERS HEAD OF HOUSEHOLD |                                      | 86<br>42 |
| TOTAL                             | 89            |                                            | NON-HEAD OF HOUSEHOL                  | 44                                   |          |